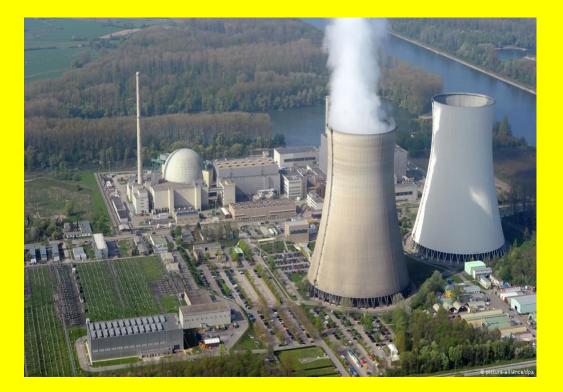

## Nuclear power plant

A nuclear power plant might produce power but it also produces harmful gasses that if you inhale them they can kill you and is non-renewable. A nuclear power plant it is reliable and has a small carbon footprint. The cons of the nuclear power plant are there can be lots of accidents.